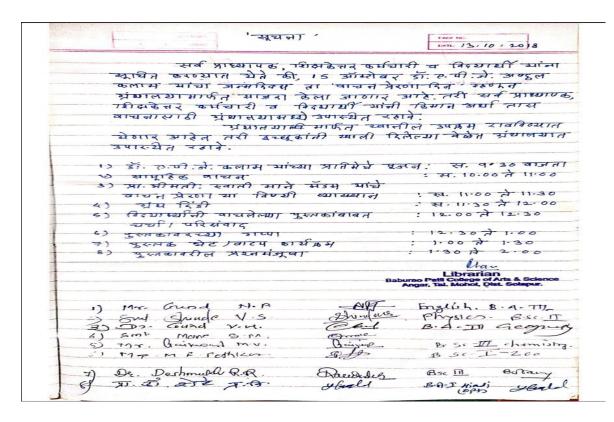

#### 2018-2019

| Prize  | Name of the Activities                    |                                           |                               |  |
|--------|-------------------------------------------|-------------------------------------------|-------------------------------|--|
|        | Book Review<br>Competitions<br>15/10/2018 | Continue<br>12 Hours Reading<br>6/12/2018 | Essay Writing 27/2/2019       |  |
| First  | Pratibha Dhanaji Sabale                   | Shivani Shahaji Gund                      | Heena Majburresh<br>Chaus     |  |
| Second | Pritee Rajendra Gund                      | Pournima Balasaheb<br>Naiknavare          | Shivaji Chandrakant<br>Jadhav |  |
| Third  | Shivani Shahaji Gund                      | Samadhan Baban Gore                       | Akash Mohan Bodake            |  |