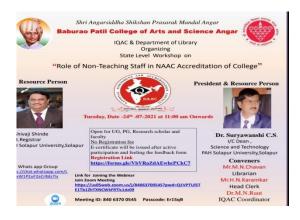

2.One Day State Level Workshop Report of State Level Workshop on "ROLE OF NON-TEACHING STAFF IN NAAC ACCREDITATION" Organized on 24 th July 2021 by Internal Quality Assurance Cell and Department of Library.

The State Level Workshop started with the Inaugural programme on 24 July 2021 at 11.00 AM. It was inaugurated by Prinicpal Dr. Chandrakant Suryawanshi and Chief Guest Dr.Shivaji Shinde (Dy.Registrar, P.A.H.S.University, Solapur) by the orally speech. In the Inaugural speech Dr. Chandrakant Suryawanshi submitted that "the objective of State Level Workshop on "Role of Non Teaching Staff in NAAC Acreditation". First Introduce to the Chief Guest by Mr.Mahadev Chavan. The Resource Person Dr. Shivaji Shinde also submitted that the importance of Role of Non Teaching Staff in NAAC. Non-teaching contact time roles include:playground/midday meals supervisors, examination invigilators, cover supervisors, behaviour managers, careers advisers, pastoral advisers and counsellors, learning mentors. 172 nonteaching staff delegates including IQAC Coordinators & Principals of Colleges State Level Workshop National Webinar different from Aurangabad, Beed, Latur District participated in State Level Workshop and all the participants were actively involved in deliberations on both the days. Mr.Maruti Pethkar proposed Vote of thanks and anchoring coverd NAAC Co-ordinator by Dr.Machindra Raut.

| Sr.No. | Date       | Name of the Activities | Subject                  | Resource Person     |
|--------|------------|------------------------|--------------------------|---------------------|
| 1      |            | One Day National       | Intellectual Property    | Dr.Rohan Maruti     |
|        | 20/07/2021 | Level Webinar          | Rights(IPR)              | Kore                |
|        |            |                        |                          | Assistant Professor |
|        |            |                        |                          | School of Physical  |
|        |            |                        |                          | Sciences,           |
|        |            |                        |                          | P.A.H.S.U.Solpapur  |
| 2      | 24/07/2021 | One Day State          | Role of Non-Teaching     | Dr.Shivaji Shinde   |
|        |            | Level Workshop         | Staff in NAAC            | Asst.Registrar      |
|        |            |                        | Accreditation of College | P.A.H.S.U.Solpapur  |