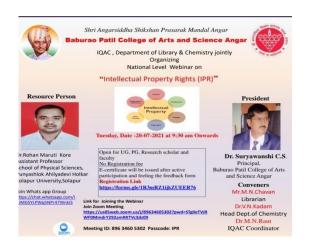

#### One Day National Level Webinar

Report of State Level Workshop on "Intellectual Property Rights" Organized on 20 th July 2021 by Internal Quality Assurance Cell and Department of Library.

One Day National Level Webinar

The seminar started with the Inaugural programme on 20 July 2021 at 9.30 AM. It was inaugurated by Prinicpal Dr.Chandrakant Suryawanshi and Chief Guest Dr.Rohan Kore by the orally speech. In the Inaugural speech Dr. Chandrakant Suryawanshi submitted that "the objective of National Webinar on "Intellectual Property Rights (IPR). First Introduce to the Chief Guest by Mr.Mahadev Chavan. The Resource Person Dr.Rohan Kore also submitted that the importance of IPR "Strong and Enforced Intellectual Property Rights Protect Consumers and Families. Enforced IP rights ensure products are authentic, and of the high-quality that consumers recognize and expect. IP rights foster the confidence and ease of mind that consumers demand and markets rely on. Types of Intellectual Property Rights Patents. Patents are one of the most important types of IPR.Trademarks.,Copyright,Industrial Design,Geographical Indication, IPRs provide a plethora of options.

81 teacher delegates including IQAC Coordinators & Principals of different Colleges and research scholars from National Webinar like Maharastra, Madya Pradesh participated in one day National Webinar and all the participants were actively involved in deliberations on both the days. Dr. Vishal Kadam Head of the Chemsitry proposed Vote of thanks and anchoring coverd NAAC Co-ordinator by Dr. Machindra Raut.

| Sr.No. | Date       | Name of the Activities | Subject                  | Resource Person     |
|--------|------------|------------------------|--------------------------|---------------------|
| 1      |            | One Day National       | Intellectual Property    | Dr.Rohan Maruti     |
|        | 20/07/2021 | Level Webinar          | Rights(IPR)              | Kore                |
|        |            |                        |                          | Assistant Professor |
|        |            |                        |                          | School of Physical  |
|        |            |                        |                          | Sciences,           |
|        |            |                        |                          | P.A.H.S.U.Solpapur  |
| 2      | 24/07/2021 | One Day State          | Role of Non-Teaching     | Dr.Shivaji Shinde   |
|        |            | Level Workshop         | Staff in NAAC            | Asst.Registrar      |
|        |            |                        | Accreditation of College | P.A.H.S.U.Solpapur  |