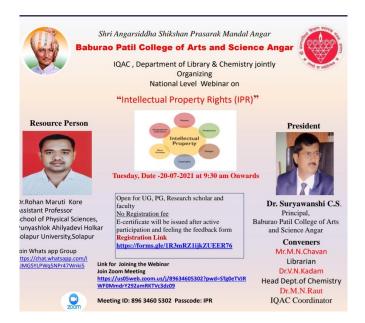

#### One Day National Level Webinar

Report of State Level Workshop on "Intellectual Property Rights" Organized on 20 th July 2021 by Internal Quality Assurance Cell and Department of Library.

One Day National Level Webinar

The seminar started with the Inaugural programme on 20 July 2021 at 9.30 AM. It was inaugurated by Prinicpal Dr.Chandrakant Suryawanshi and Chief Guest Dr.Rohan Kore by the orally speech. In the Inaugural speech Dr. Chandrakant Suryawanshi submitted that "the objective of National Webinar on "Intellectual Property Rights (IPR). First Introduce to the Chief Guest by Mr.Mahadev Chavan. The Resource Person Dr.Rohan Kore also submitted that the importance of IPR "Strong and Enforced Intellectual Property Rights Protect Consumers and Families. Enforced IP rights ensure products are authentic, and of the high-quality that consumers recognize and expect. IP rights foster the confidence and ease of mind that consumers demand and markets rely on. Types of Intellectual Property Rights Patents. Patents are one of the most important types of IPR.Trademarks.,Copyright,Industrial Design,Geographical Indication, IPRs provide a plethora of options.

81 teacher delegates including IQAC Coordinators & Principals of different Colleges and research scholars from National Webinar like Maharastra, Madya Pradesh participated in one day National Webinar and all the participants were actively involved in deliberations on both the days. Dr. Vishal Kadam Head of the Chemsitry proposed Vote of thanks and anchoring coverd NAAC Co-ordinator by Dr. Machindra Raut.

| Sr.No. | Date       | Name of the Activities | Subject                  | Resource Person     |
|--------|------------|------------------------|--------------------------|---------------------|
| 1      |            | One Day National       | Intellectual Property    | Dr.Rohan Maruti     |
|        | 20/07/2021 | Level Webinar          | Rights(IPR)              | Kore                |
|        |            |                        |                          | Assistant Professor |
|        |            |                        |                          | School of Physical  |
|        |            |                        |                          | Sciences,           |
|        |            |                        |                          | P.A.H.S.U.Solpapur  |
| 2      | 24/07/2021 | One Day State          | Role of Non-Teaching     | Dr.Shivaji Shinde   |
|        |            | Level Workshop         | Staff in NAAC            | Asst.Registrar      |
|        |            |                        | Accreditation of College | P.A.H.S.U.Solpapur  |