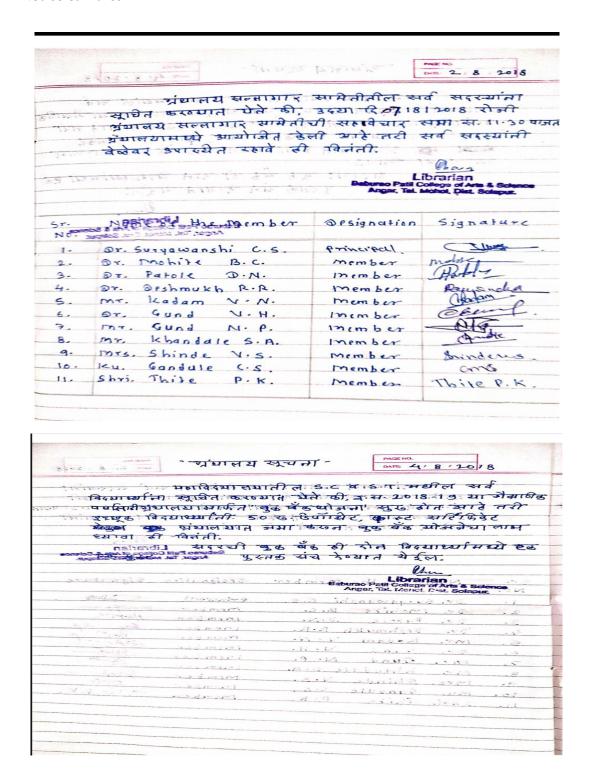

# **Library Advisory Committee**

## 2018-2019

| Sr.No. | Name                             | Designation                |
|--------|----------------------------------|----------------------------|
| 1      | Dr .C.S. Suryawanshi (Principal) | Chairman                   |
| 2      | Mr. M.N. Chavan (Librarian)      | Secretary                  |
| 3      | Dr.B.C.Mohite                    | Member                     |
| 4      | Dr.D.N.Patole                    | Member                     |
| 5      | Mr. V.N.Kadam                    | Member                     |
| 6      | Dr. V.H.Gund                     | Member                     |
| 7      | Mr.N.P.Gund                      | Member                     |
| 8      | Mr.S.A.Khandale                  | Member                     |
| 9      | Smt.V.S.Shinde                   | Member                     |
| 10     | Ku.C.S.Gandule                   | Girls Representative       |
| 11     | Shri.P.K.Thite                   | <b>Boys Representative</b> |