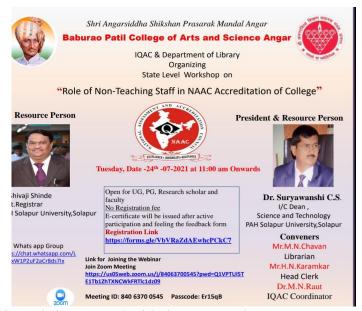

2.One Day State Level Workshop Report of State Level Workshop on "ROLE OF NON-TEACHING STAFF IN NAAC ACCREDITATION" Organized on 24 th July 2021 by Internal Quality Assurance Cell and Department of Library.

The State Level Workshop started with the Inaugural programme on 24 July 2021 at 11.00 AM. It was inaugurated by Prinicpal Dr. Chandrakant Suryawanshi and Chief Guest Dr.Shivaji Shinde (Dy.Registrar, P.A.H.S.University, Solapur) by the orally speech. In the Inaugural speech Dr. Chandrakant Suryawanshi submitted that "the objective of State Level Workshop on "Role of Non Teaching Staff in NAAC Acreditation". First Introduce to the Chief Guest by Mr.Mahadev Chavan. The Resource Person Dr. Shivaji Shinde also submitted that the importance of Role of Non Teaching Staff in NAAC. Non-teaching contact time roles include:playground/midday meals supervisors, examination invigilators, cover supervisors, behaviour managers, careers advisers, pastoral advisers and counsellors, learning mentors. 172 nonteaching staff delegates including IQAC Coordinators & Principals of Colleges State Level Workshop National Webinar different from Aurangabad, Beed, Latur District participated in State Level Workshop and all the participants were actively involved in deliberations on both the days. Mr.Maruti Pethkar proposed Vote of thanks and anchoring coverd NAAC Co-ordinator by Dr.Machindra Raut.

| Sr.No. | Date       | Name of the Activities | Subject                  | Resource Person     |
|--------|------------|------------------------|--------------------------|---------------------|
| 1      |            | One Day National       | Intellectual Property    | Dr.Rohan Maruti     |
|        | 20/07/2021 | Level Webinar          | Rights(IPR)              | Kore                |
|        |            |                        |                          | Assistant Professor |
|        |            |                        |                          | School of Physical  |
|        |            |                        |                          | Sciences,           |
|        |            |                        |                          | P.A.H.S.U.Solpapur  |
| 2      | 24/07/2021 | One Day State          | Role of Non-Teaching     | Dr.Shivaji Shinde   |
|        |            | Level Workshop         | Staff in NAAC            | Asst.Registrar      |
|        |            |                        | Accreditation of College | P.A.H.S.U.Solpapur  |