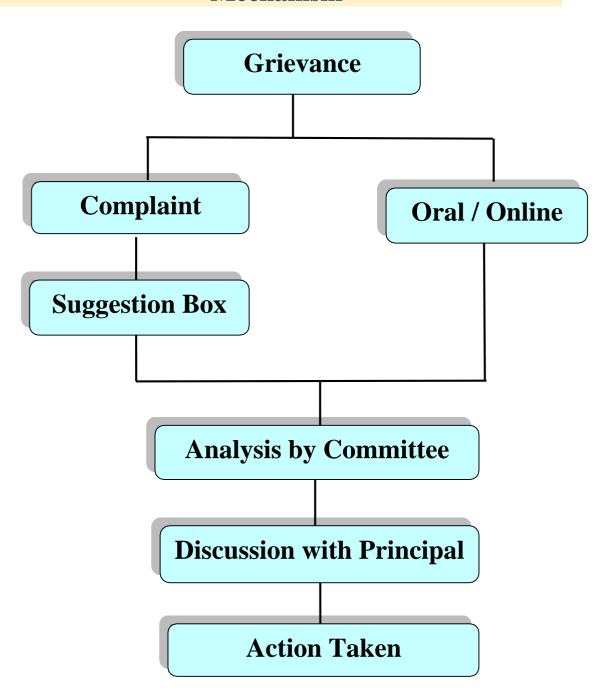

#### **About Grievance Redressal Cell:**

Baburao Patil College of Arts and Science, Angar is having its own Grievance Redressal Cell to addressgrievances and complaints regarding academic activities, physical facilities, administrative services, Library and other support services and issues pertaining to individual as well as collective problems. Grievance Redressal Committee collects grievances, complaints and suggestions through suggestion box as well as in oral communication with office administration. In case, if a person is unwilling to appearin front of committee, he/she may drop a complaint in suggestion box. At the end of every semester, these suggestion boxes are opened in presence of committee chairman, and members. The complaints are recorded, and discussed with the Hon. Principal and the problems are solved.