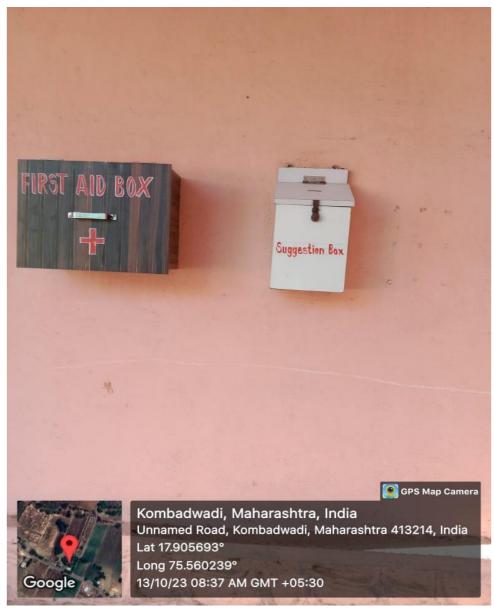

#### **About Grievance Redressal Cell:**

Baburao Patil College of Arts and Science, Angar is having its own Grievance Redressal Cell to addressgrievances and complaints regarding academic activities, physical facilities, administrative services, Library and other support services and issues pertaining to individual as well as collective problems. Grievance Redressal Committee collects grievances, complaints and suggestions through suggestion box as well as in oral communication with office administration. In case, if a person is unwilling to appearin front of committee, he/she may drop a complaint in suggestion box. At the end of every semester, these suggestion boxes are opened in presence of committee chairman, and members. The complaints are recorded, and discussed with the Hon. Principal and the problems are solved.