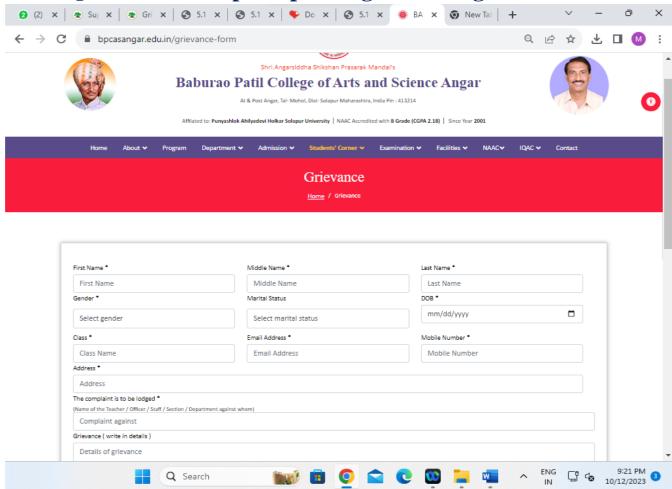

#### **Online Complaints forms for Student and Teacher**

/ Non-teaching Staff for Submission of Grievancesare available on College Website at https://bpcasangar.edu.in/grievance-form