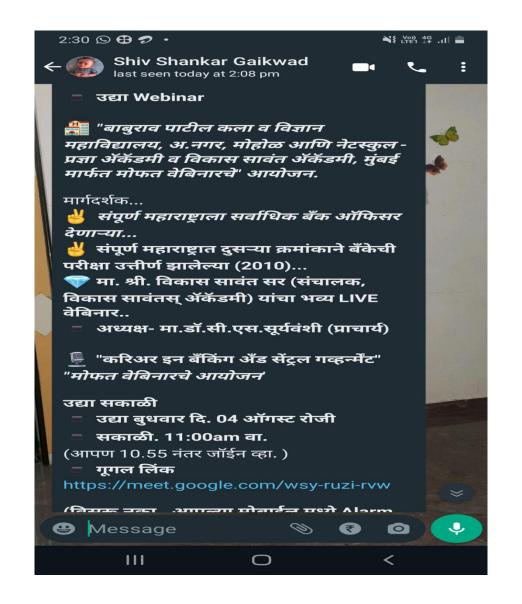

## Time Table & List of Trainer

| Sr.No. | Date       | Name of the Resource<br>Person | Topic             | Number of the<br>Benefited Students |
|--------|------------|--------------------------------|-------------------|-------------------------------------|
| 1      | 26/11/2020 | 1.Mr.Kiran Gaikwad             | Competitive Exam  | 108                                 |
|        |            | 2.Mr.Sanjay Pahade             | Career            |                                     |
| 2      | 10/12/2020 | Mr.Sachin Jadhav               | Indian Milatary   | 20                                  |
|        |            |                                | Job               |                                     |
| 3      | 22/01/2021 | 1.Mr.Shivaji Gund              | CRPF              | 25                                  |
|        |            | 2.Mr.Akshay Kamble             |                   |                                     |
| 4      | 27/07/2021 | 1.Mr.Madhav Jagtap             | State Level       | 51                                  |
|        |            | 2.Mr.Krutharth                 | Parisanwad on     |                                     |
|        |            | Shegaonkar                     | Spardha Pariksha  |                                     |
|        |            | 3.Smt.Reshma                   | ani Dil Dosti     |                                     |
|        |            | Kachare                        | Duniyadari        |                                     |
| 5      | 04/08/2021 | Vikas Sawant                   | Career in Banking | 80                                  |
|        |            |                                | &Central          |                                     |
|        |            |                                | Government        |                                     |